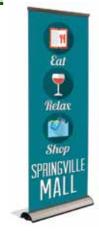

## Messenger-RTR®

Retractable Banner Stand

- Quick and easy setup
- · Holds 33"x 86" graphics
- Silver finish
- · Portable and lightweight