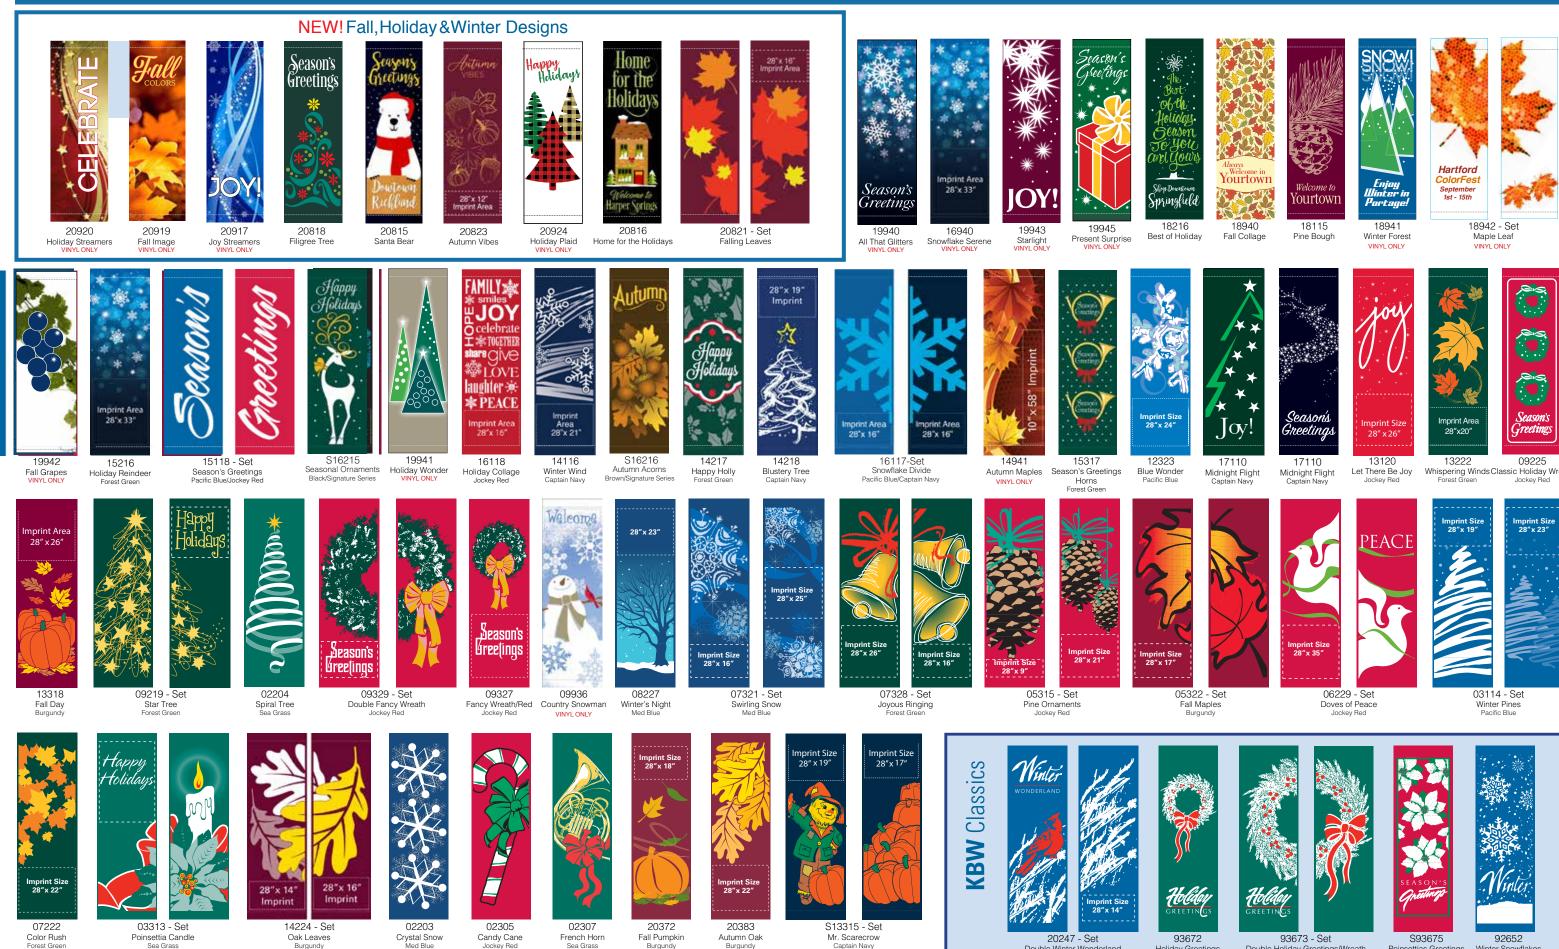

# FALL, HOLIDAY, WINTER DESIGNS

2020

Ready-to-Print Street Pole Banners

"See our digital prints on Sunbrella Marine Acrylic Textiles and 220z Blockout Vinyl"

Full design selection available at: www.consort.com/kbw/holiday-winter

Burgundy

Burgundy

A minimum quantity of four banners per design is required. All designs displayed are copyrighted ©2020 Consort Display Group. Reproduction without expressed written permission is prohibited. Consort reserves the right to improve ink/fabric colors. Illustrations are provided as reasonable representations.

#### FALL / HOLIDAY / WINTER CATALOG 2020

Whispering Winds Classic Holiday Wreath Forest Green Jockey Red

93672 Holiday Greetings Sea Grass

Double Winter Wonderland Pacific Blue

Double Holiday Greetings/Wreath Sea Grass

S93675 Poinsettias Greetings Jockey Red

92652 Winter Snowflake Pacific Blue